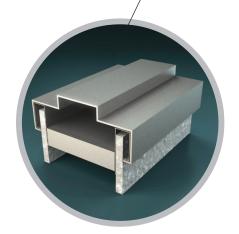

#### **Architectural Frames.**

Cut from a sheet and manufactured to suit any frame shape or size, our Architectural Frames are ideal for that highly specialised project where you require more than the Standard Frame.

Our Architectural Frames are:

- Perfect for both residential and commercial projects.
- Manufactured from 1.1mm BMT to 3.0mm BMT, from either zincanneal, galvanised steel or various grades of stainless steel.
- Used in specialised masonry and drywall applications.
- Supplied welded, dressed and primed.