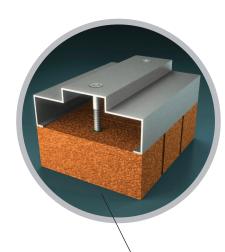

#### Standard Frames.

Engineered to perfection, our Standard Frames are strong and require minimal or no maintenance at all – perfect for high traffic locations across residential and commercial projects.

Our Standard Frames are:

- Ideal for both standard door applications as well as those with fire, acoustic and customised requirements.
- Mainly used for standard masonry and drywall applications.
- Manufactured from 1.1 mm BMT and 1.4 mm BMT zincanneal.
- Supplied ready to accept any applied painted finish and with everything you need for fast and easy installation.
- Supplied in knockdown form or assembled.
- Available to order/manufacture in bulk, making our frames affordable and helping you to remain within budget.