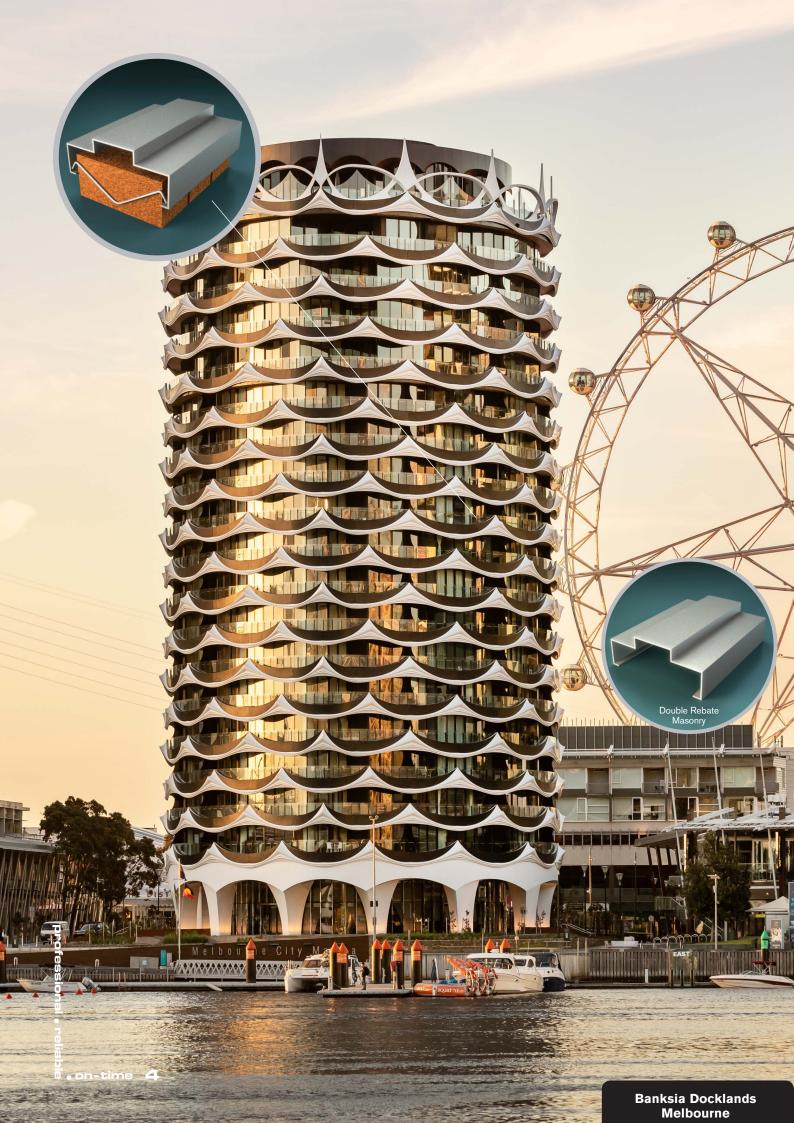

#### **Architectural Frames.**

Cut from a sheet and manufactured to suit any frame shape or size, our Architectural Frames are ideal for that highly specialised project where you require more than the Standard Frame.

Our Architectural Frames are:

- Perfect for both residential and commercial projects.
- Manufactured from 1.1mm BMT to 3.0mm BMT, from either zincanneal, galvanised steel or various grades of stainless steel.
- Used in specialised masonry and drywall applications.
- Supplied welded, dressed and primed.