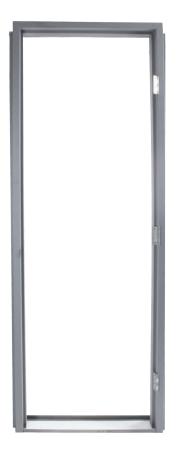

#### Standard Frames.

Engineered to perfection, our Standard Frames are strong and require minimal or no maintenance at all – perfect for high traffic locations across residential and commercial projects.

Our Standard Frames are:

- Ideal for both standard door applications as well as those with fire, acoustic and customised requirements.
- Mainly used for standard masonry and drywall applications.
- Manufactured from 1.1 mm BMT and 1.4 mm BMT zincanneal.
- Supplied ready to accept any applied painted finish and with everything you need for fast and easy installation.
- Supplied in knockdown form or assembled.
- Available to order/manufacture in bulk, making our frames affordable and helping you to remain within budget.

#### **Architectural Frames.**

Cut from a sheet and manufactured to suit any frame shape or size, our Architectural Frames are ideal for that highly specialised project where you require more than the Standard Frame.

Our Architectural Frames are:

- Perfect for both residential and commercial projects.
- Manufactured from 1.1mm BMT to 3.0mm BMT, from either zincanneal, galvanised steel or various grades of stainless steel.
- Used in specialised masonry and drywall applications.
- Supplied welded, dressed and primed.