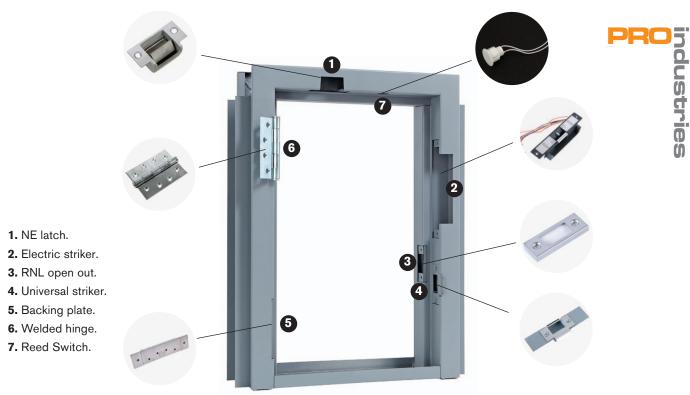

Our Standard Frames are:

- Ideal for both standard door applications as well as those with fire, acoustic and customised requirements.
- Mainly used for standard masonry and drywall applications.
- Manufactured from 1.1 mm BMT and 1.4 mm BMT zincanneal.
- Supplied ready to accept any applied painted finish and with everything you need for fast and easy installation.
- Supplied in knockdown form or assembled.
- Available to order/manufacture in bulk, making our frames affordable and helping you to remain within budget.

Our Architectural Frames are:

- Perfect for both residential and commercial projects.
- Manufactured from 1.1mm BMT to 3.0mm BMT, from either zincanneal, galvanised steel or various grades of stainless steel.
- Used in specialised masonry and drywall applications.
- Supplied welded, dressed and primed.